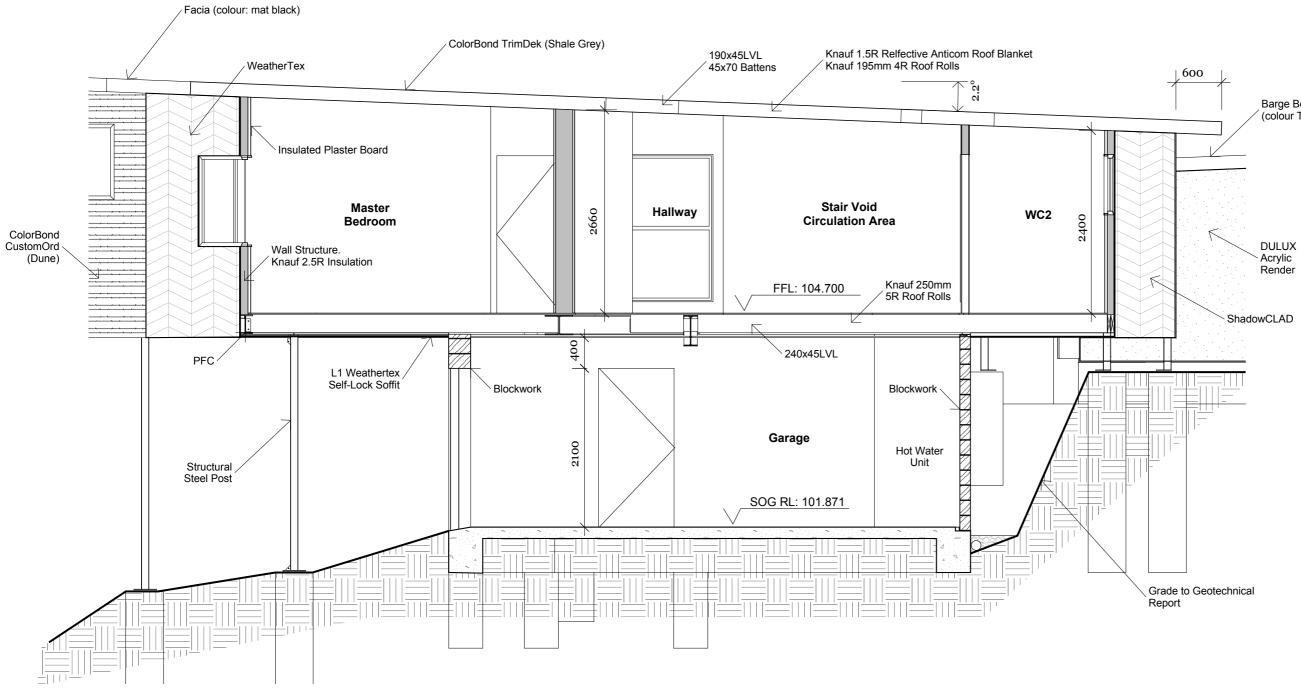

For Construction

DESCRIPTION Section 1

PAGE SCALE 1:50

For Construction

DESCRIPTION Section 2

PAGE SCALE 1:100 PAGE SIZE A3

4 A-700

Existing Ground Level

45x70mm Batten

Barge Board

Designer/Project Manager Redson Group Pty. Ltd. trading as 'Progenia' 23 Georgina Ave Keiraville, NSW 2500 Tel: +61 405 025 597 A.B.N 21 158 799 663