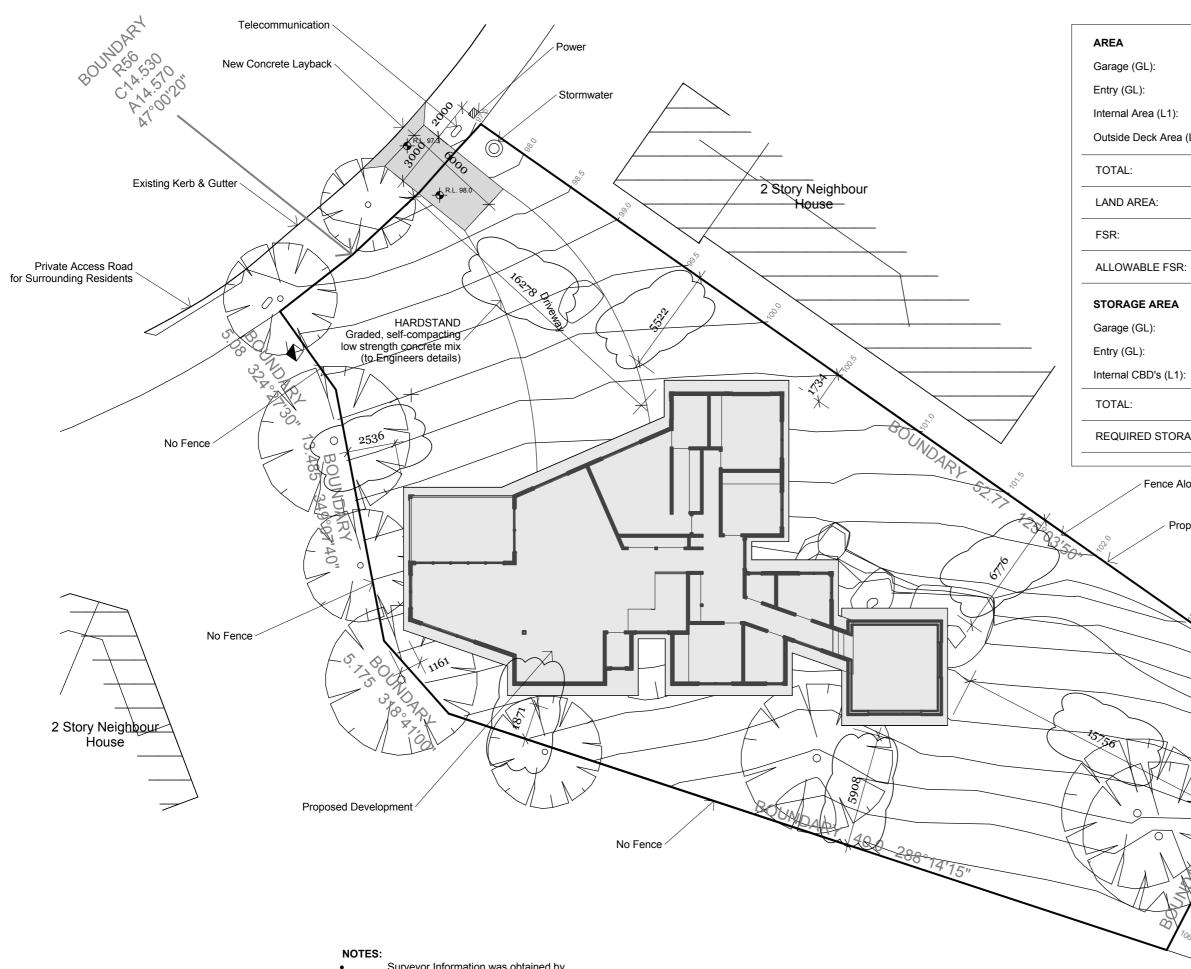

Surveyor Information was obtained by .....

For exact set-out of the proposed develop, refer to Drawings G-500 Grid Line Setout Plan

Foundation Setout Plan 1 Scale: 1:100

|      | 56sqm   |
|------|---------|
|      | 12sqm   |
|      | 217sqm  |
| L1): | 20sqm   |
|      | 305sqm  |
|      | 1153sqm |
|      | 0.26    |
|      | 0.3     |
|      |         |
|      | 8sqm    |
|      | 1.3sqm  |
|      | 9.8sqm  |
|      | 19.1sqm |
| AGE: | 5sqm    |
|      |         |

Fence Along boundary

Property Boundary

Designer/Project Manager Redson Group Pty. Ltd. trading as 'Progenia' 23 Georgina Ave Keiraville, NSW 2500 Tel: +61 405 025 597 A.B.N 21 158 799 663