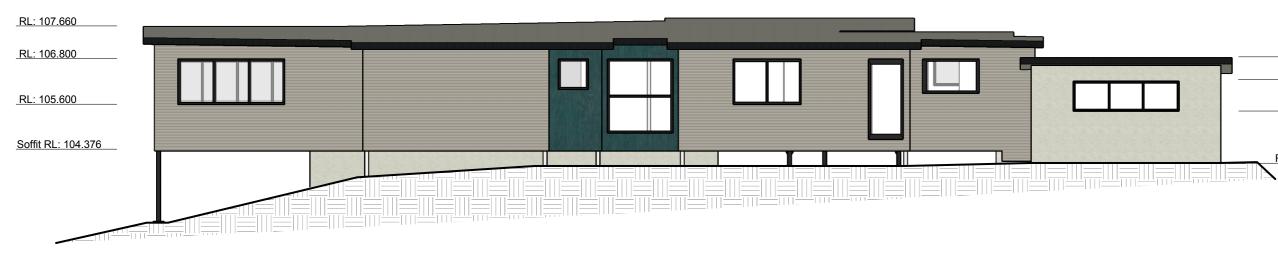

#### NOTES

RL: 106.840 Do not scale drawings. Use figured dimensions only. Check and verify levels and dimensions on site prior to commencement of any work, RL: 105.400 the preparation of shop drawings or the fabrication of components.

> This drawing is the copyright of Redson Group Pty. Ltd. (Progenia) and is protected under the Copy Right Act 1968. Do not alter, reduce or transmit in any form or by any means without the express permission of Redson Group Pty. Ltd. (Progenia).

### CLIENT

PROJECT Tree House

LOCATION

# PROJECT NUMBER

| REVISION | DRAWN BY | 081004TF14 |
|----------|----------|------------|
| 2        | SR       | 23.09.14   |
| #        | ##       | ##.##.##   |
| #        | ##       | ##.##.##   |
| #        | ##       | ##.##.##   |
| #        | ##       | ##.##.##   |
| #        | ##       | ##.##.##   |
| #        | ##       | ##.##.##   |

# For Construction

DESCRIPTION South Elevation

PAGE SCALE 1:100