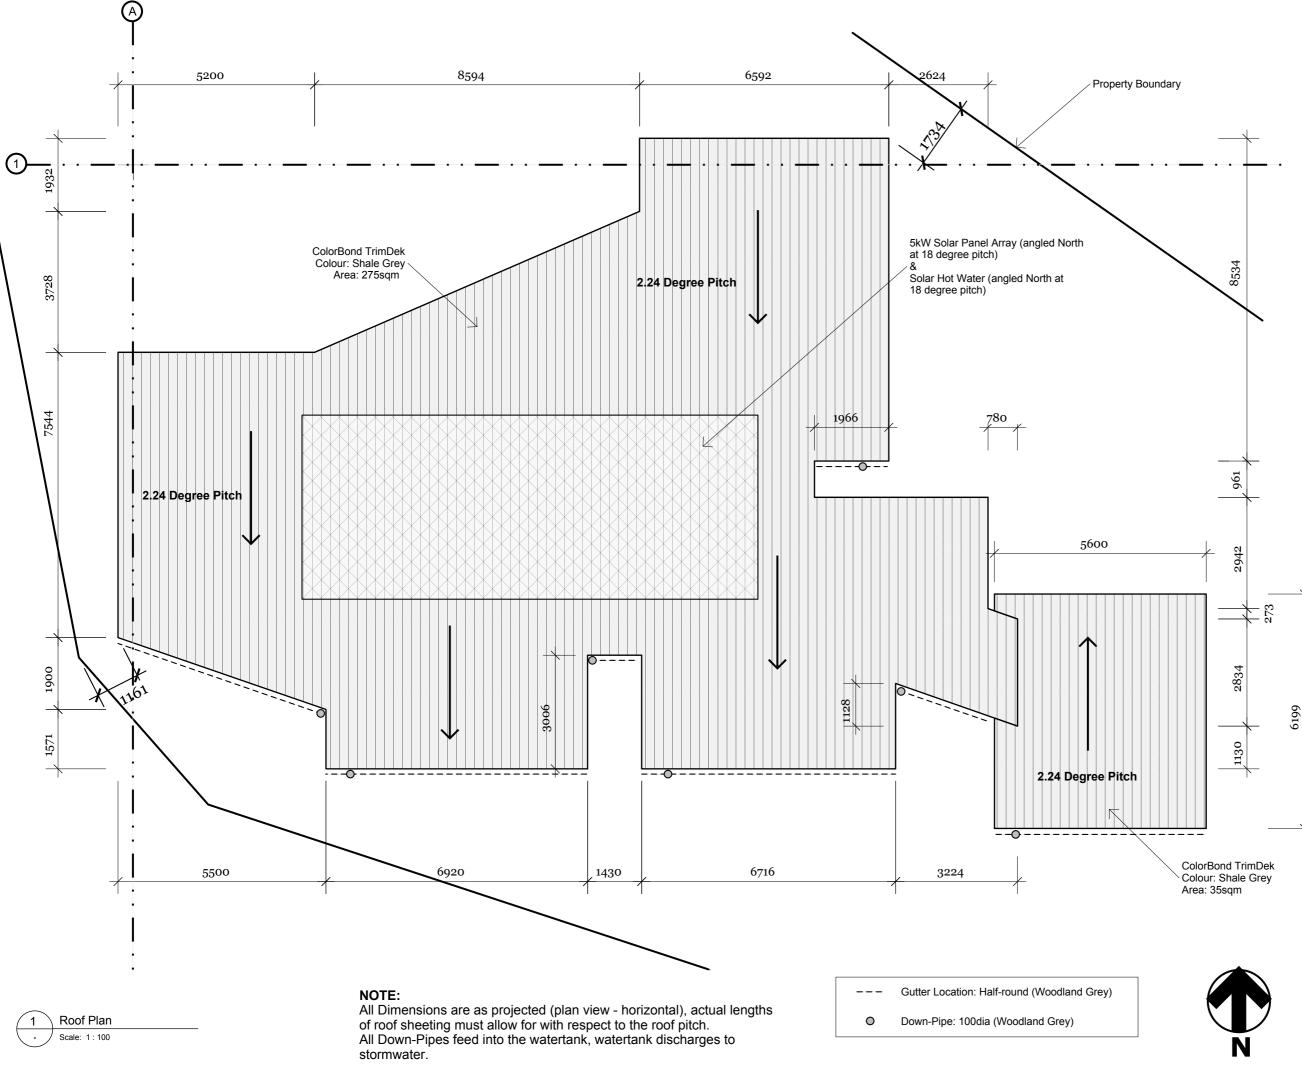

ject Tree House

LOCATION

# PROJECT NUMBER

| REVISION | DRAMEN BY | 08 <b>1047</b> 1914 |
|----------|-----------|---------------------|
| 2        | SR        | 23.09.14            |
| #        | ##        | ##.##.##            |
| #        | ##        | ##.##.##            |
| #        | ##        | ##.##.##            |
| #        | ##        | ##.##.##            |
| #        | ##        | ##.##.##            |
| #        | ##        | ##.##.##            |
|          |           |                     |

For Construction

**DESCRIPTION** East & West Elevation

PAGE SCALE 1:100



|          | _ |
|----------|---|
|          |   |
|          |   |
| =    === |   |
|          |   |
|          |   |
|          |   |
|          |   |
|          |   |
|          |   |
|          |   |









#### NOTES

Do not scale drawings. Use figured dimensions only. Check and verify levels and dimensions on site prior to commencement of any work, the preparation of shop drawings or the fabrication of components.

This drawing is the copyright of Redson Group Pty. Ltd. (Progenia) and is protected under the Copy Right Act 1968. Do not alter, reduce or transmit in any form or by any means without the express permission of Redson Group Pty. Ltd. (Progenia).

CLIENT

PROJECT Tree House

LOCATION

# PROJECT NUMBER

| REVISION | DRAMEN BY | 07 <b>P04</b> 7A4 |
|----------|-----------|-------------------|
| 2        | SR        | 14.05.14          |
| 3        | SR        | 23.09.14          |
| #        | ##        | ##.##.##          |
| #        | ##        | ##.##.##          |
| #