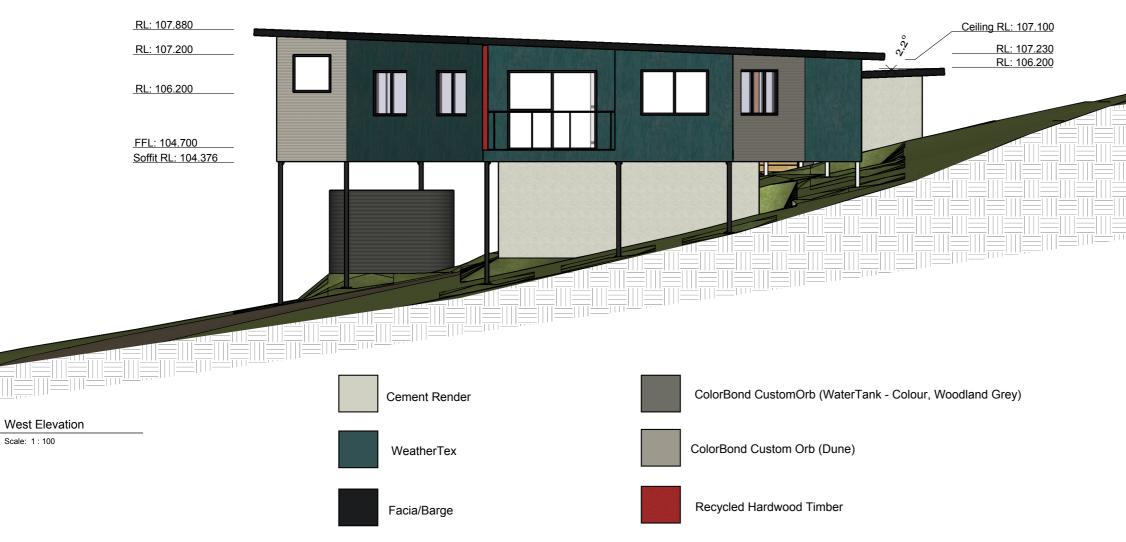

For Construction

**DESCRIPTION** East & West Elevation

PAGE SCALE 1:100

|          | _ |
|----------|---|
|          |   |
|          |   |
| =    === |   |
|          |   |
|          |   |
|          |   |
|          |   |
|          |   |
|          |   |
|          |   |