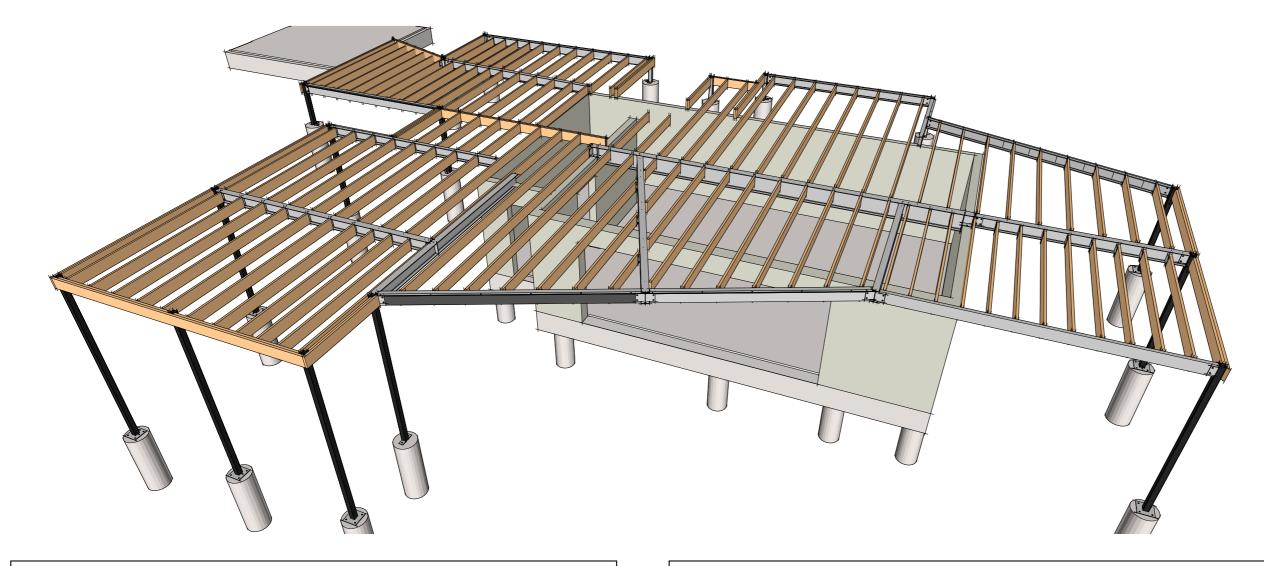

For Construction

DESCRIPTION Details: 1 of 3

PAGE SCALE 1:10

| STRUCTURAL STEEL MEMBER SCHEDULE |                     |                                                       |
|----------------------------------|---------------------|-------------------------------------------------------|
| MARK                             | MEMBER SIZE         | COMMENTS                                              |
| Columns                          |                     |                                                       |
| SC1                              | 100SHS(5)           | 3 Coat Protective Coating (min. 15y Warranty)         |
|                                  |                     |                                                       |
| Floor Beams                      |                     |                                                       |
| FB1                              | 410UB53.7           | Pre-Primed                                            |
| FB2                              | 250UB25.7           | Pre-Primed                                            |
| FB3                              | 250PFC              | Pre-Primed (Clad outside of beam with 250x45 F timber |
| FB4                              | 250UB31.4           | Pre-Primed                                            |
| FB5                              | 250UB37.3           | Pre-Primed                                            |
| Roof Beams                       |                     |                                                       |
| RB2                              | 200UB21.0           | Pre-Primed. Supported by timber frame (others)        |
|                                  |                     |                                                       |
| Bracing                          |                     | 1                                                     |
| B1                               | 8mm Stainless Cable | Tensioned Cross Bracing                               |
|                                  |                     |                                                       |
|                                  |                     |                                                       |

| STRUCTURAL TIMBER MEMBER SCHEDULE |                     |                                         |
|-----------------------------------|---------------------|-----------------------------------------|
| MARK                              | MEMBER SIZE         | COMMENTS                                |
| Columns                           |                     |                                         |
|                                   |                     |                                         |
|                                   |                     |                                         |
|                                   |                     |                                         |
| Floor Joints                      |                     |                                         |
| TFJ1                              | 250x45 LVL          | @ 600 c-c                               |
| TFJ2                              | 230x45 LVL          | @ 600 c-c                               |
| TFJ3                              | 250x45 LVL          | @ 450 c-c                               |
|                                   |                     |                                         |
|                                   |                     |                                         |
| Floor Beams                       |                     | ·                                       |
| TFB1                              | 2 x 250x45 LVL      | Bolt Along Length @ Third Intervals     |
|                                   |                     |                                         |
| Roof Beams                        | -<br>-              |                                         |
| TRB1                              | 2 x 200x50 HW       | Sandwich 5mm steel plate (req. protecti |
| TRB2                              | 2 x 200x45 LVL      | Sandwich 5mm steel plate                |
| Bracing                           |                     |                                         |
| Brace Strue                       | cture as per AS1684 |                                         |
|                                   |                     |                                         |

# Issued for TENDER

**S-300** 

description L1 Beam Layout

PAGE SCALE 1:100