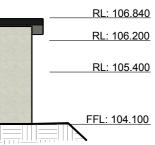

#### NOTES

RL: 106.840 Do not scale drawings. Use figured dimensions only. Check and verify levels and dimensions on site prior to commencement of any work, RL: 105.400 the preparation of shop drawings or the fabrication of components.

# For Construction

DESCRIPTION South Elevation

PAGE SCALE 1:100