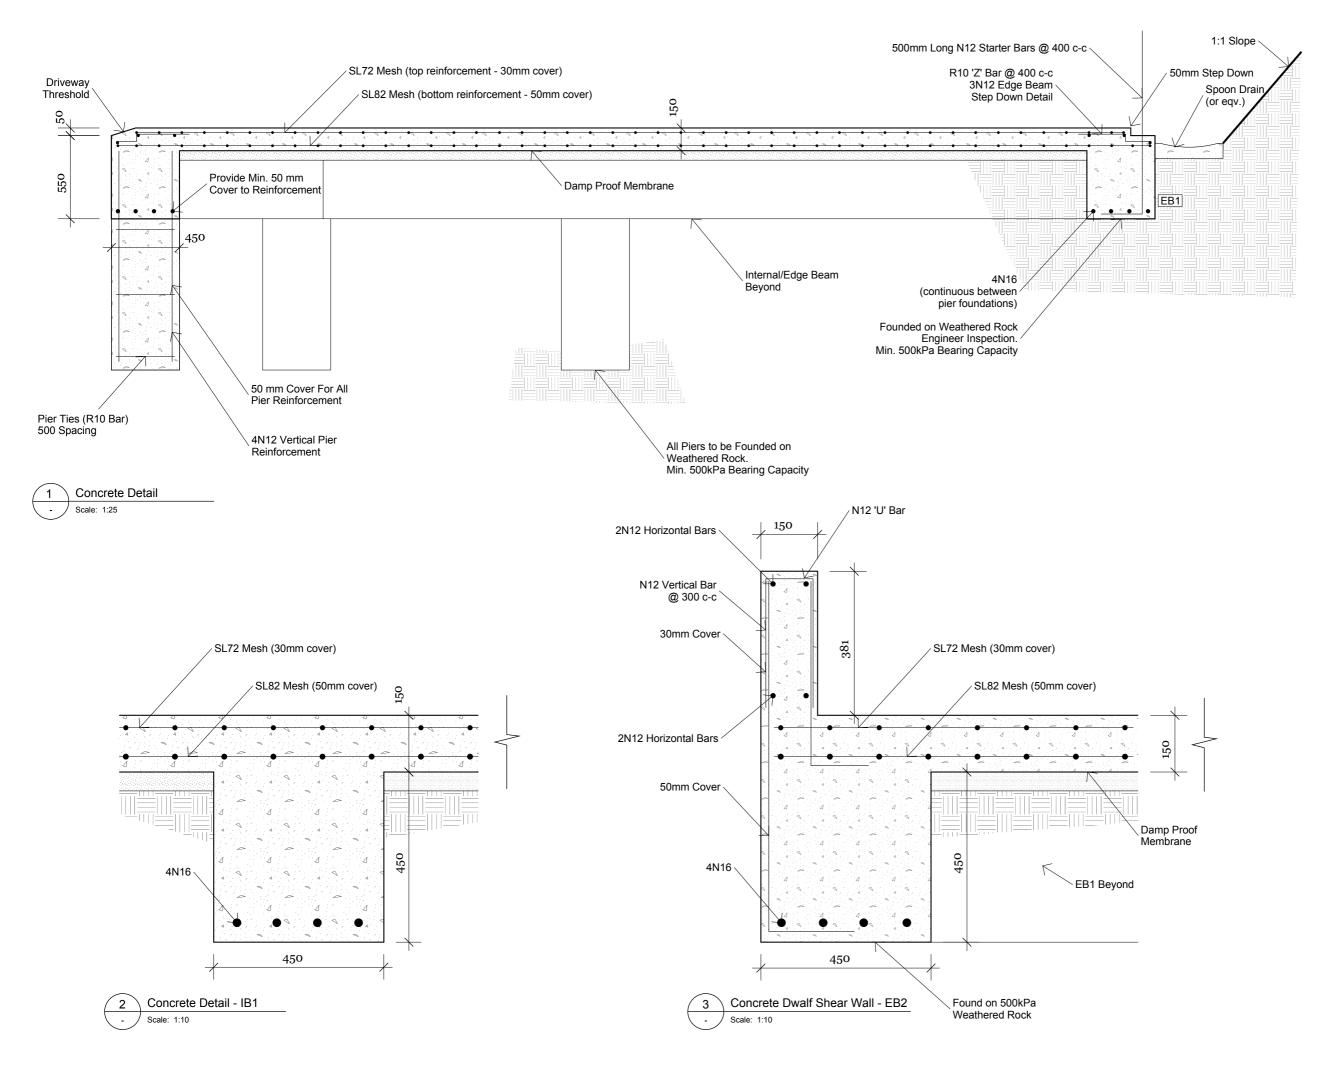

# PROJECT NUMBER

| REVISION | DRAWN BY | 20 <b>1071</b> 14 |
|----------|----------|-------------------|
| #        | ##       | ##.##.##          |
| #        | ##       | ##.##.##          |
| #        | ##       | ##.##.##          |
| #        | ##       | ##.##.##          |
| #        | ##       | ##.##.##          |
| #        | ##       | ##.##.##          |
| #        | ##       | ##.##.##          |

For Construction

DESCRIPTION Concrete Details - 1

**S-170** 

PAGE SCALE Various