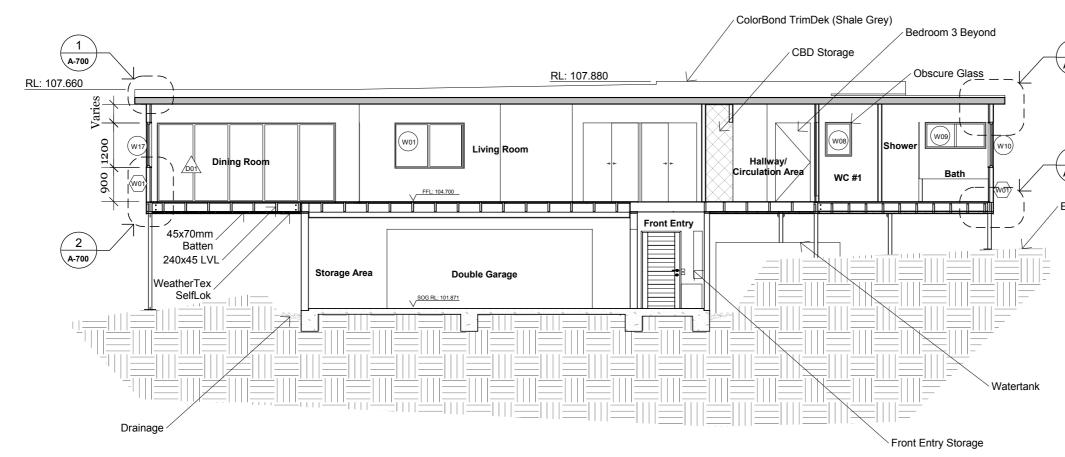

For Construction

DESCRIPTION Level 1 - Floor Plan

PAGE SCALE 1:100

North Elevation 1 Scale: 1:100

Designer/Project Manager Redson Group Pty. Ltd. trading as 'Progenia' 23 Georgina Ave Keiraville, NSW 2500 Tel: +61 405 025 597 A.B.N 21 158 799 663

RL: 107.660

RL: 106.800

NOTES Do not scale drawings. Use figured dimensions only. Check and verify levels and dimensions on site prior to commencement of any work, the preparation of shop drawings or the fabrication of components.