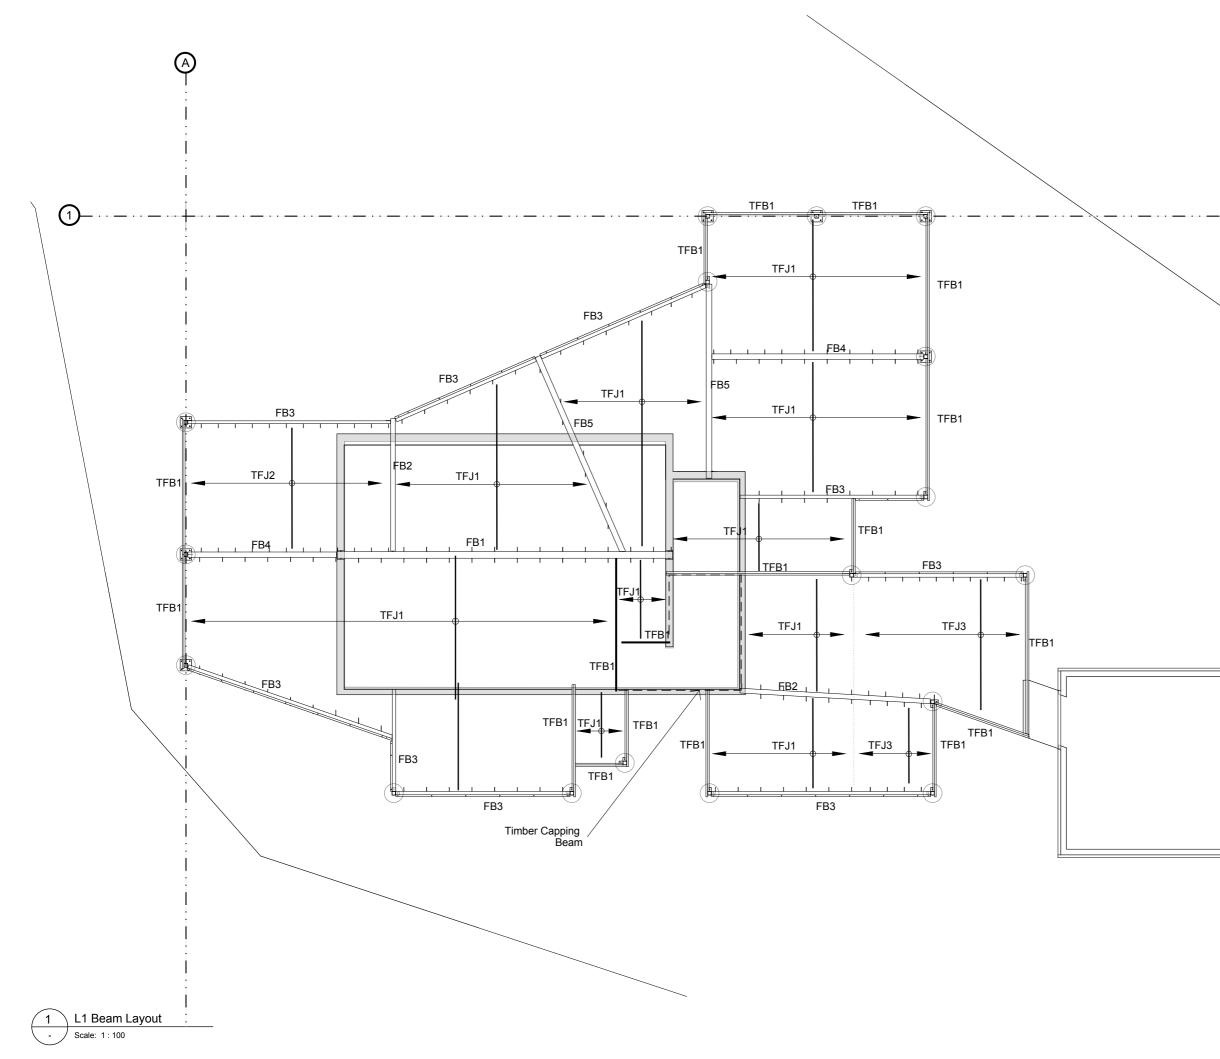

ght of Redson Group Pty. Ltd. (Progenia) and is protected under the Copy Right Act 1968. Do not alter, reduce or transmit in any form or by any means without the express permission of Redson Group Pty. Ltd. (Progenia).

# CLIENT

project Tree House

LOCATION

# PROJECT NUMBER

| REVISION | DRAWN BY | 01 <b>.0%.1</b> 4 |
|----------|----------|-------------------|
| #        | ##       | ##.##.##          |
| #        | ##       | ##.##.##          |
| #        | ##       | ##.##.##          |
| #        | ##       | ##.##.##          |
| #        | ##       | ##.##.##          |
| #        | ##       | ##.##.##          |
| #        | ##       | ##.##.##          |
|          |          |                   |

Issued for Information

**S-200** 

DESCRIPTION Column Layout

PAGE SCALE 1:100







#### NOTES

Do not scale drawings. Use figured dimensions only. Check and verify levels and dimensions on site prior to commencement of any work, the preparation of shop drawings or the fabrication of components.

This drawing is the copyright of Redson Group Pty. Ltd. (Progenia) and is protected under the Copy Right Act 1968. Do not alter, reduce or transmit in any form or by any means without the express permission of Redson Group Pty. Ltd. (Progenia).

### CLIENT

project Tree House

LOCATION

# PROJECT NUMBER

| REVISION | DRAWN BY | 01.07.14 |
|----------|----------|----------|
| 2        | SR       | 24.09.14 |
| #        | ##       | ##.##.## |
| #        | ##       | ##.##.## |
| #        | ##       | ##.##.## |
| #        | ##       | ##.##.## |
| #        | ##       | ##.##