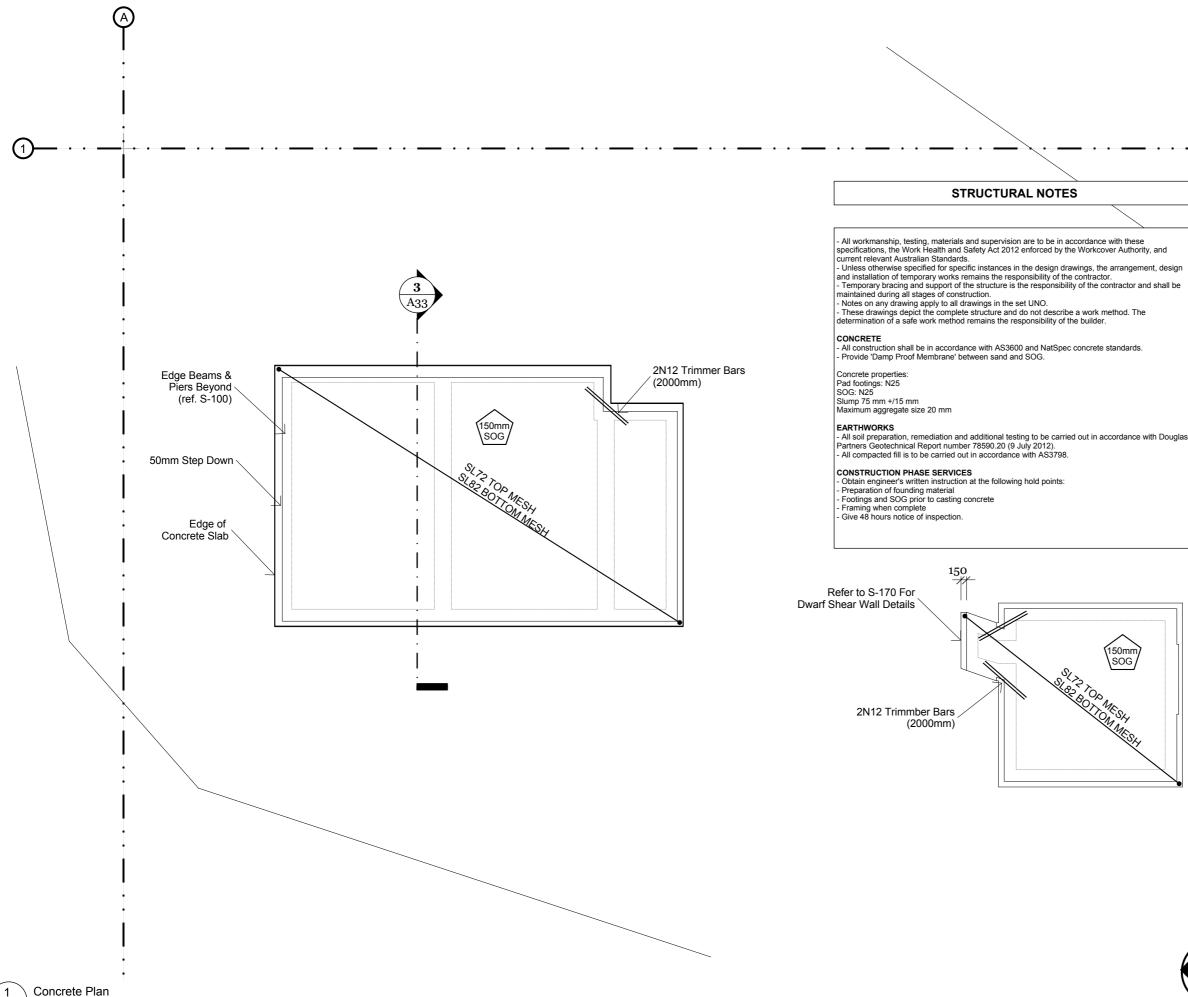

# PROJECT NUMBER

| REVISION | DRAWN BY | 18 <b>.0%,1</b> 4 |
|----------|----------|-------------------|
| #        | ##       | ##.##.##          |
| #        | ##       | ##.##.##          |
| #        | ##       | ##.##.##          |
| #        | ##       | ##.##.##          |
| #        | ##       | ##.##.##          |
| #        | ##       | ##.##.##          |
| #        | ##       | ##.##.##          |

For Construction

DESCRIPTION Concrete Plan

**S-150** 

PAGE SCALE 1:100