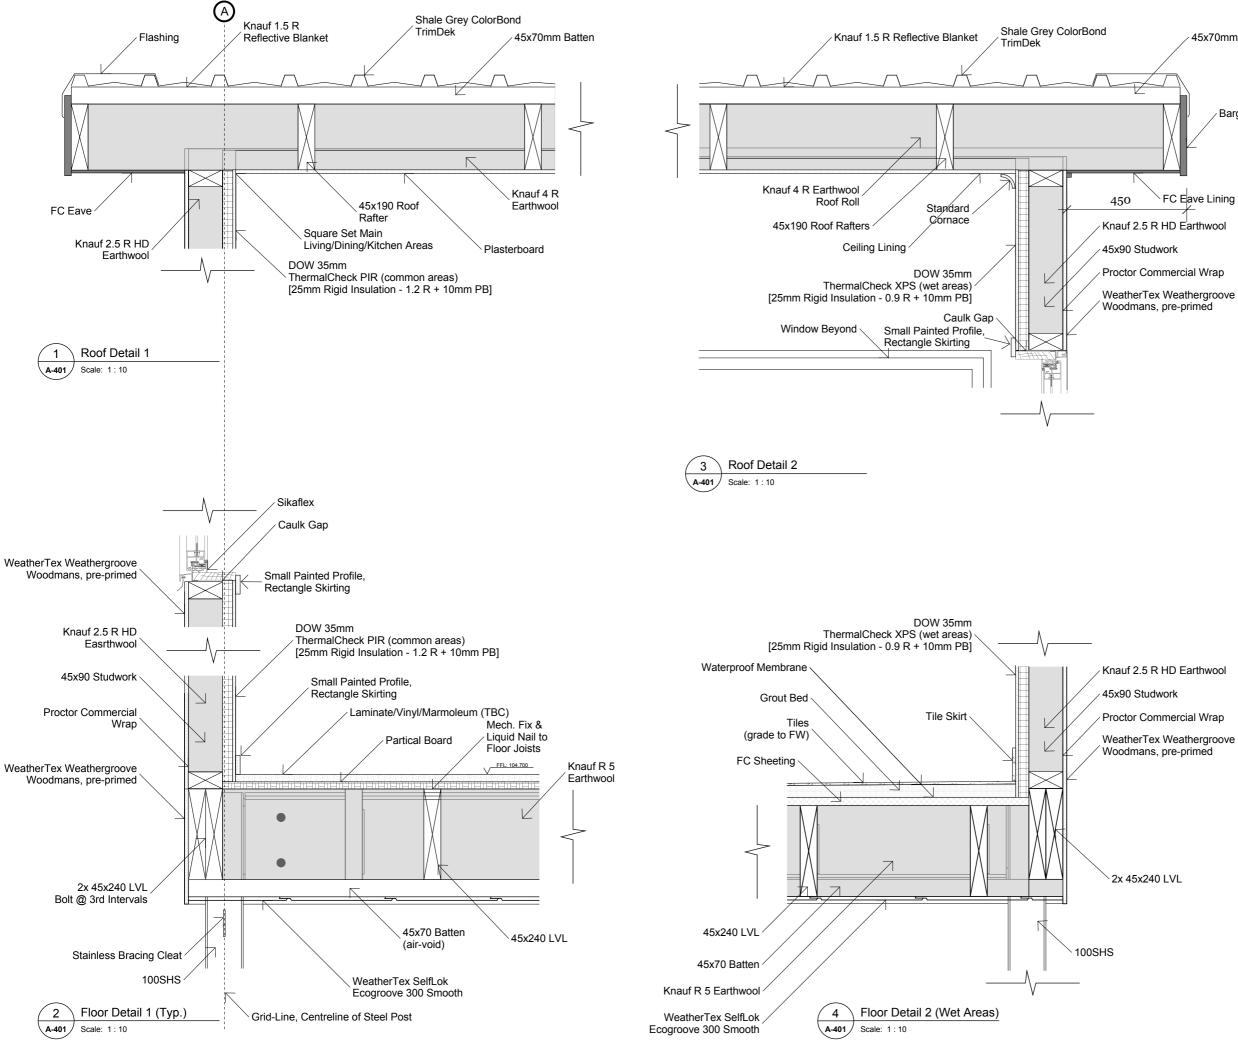

For Construction

DESCRIPTION Section 2

PAGE SCALE 1:100 PAGE SIZE A3

4 A-700

Existing Ground Level

45x70mm Batten

Barge Board

Designer/Project Manager Redson Group Pty. Ltd. trading as 'Progenia' 23 Georgina Ave Keiraville, NSW 2500 Tel: +61 405 025 597 A.B.N 21 158 799 663

For Construction

DESCRIPTION Details: 1 of 3

PAGE SCALE 1:10

| STRUCTURAL STEEL MEMBER SCHEDULE |                     |                                                       |
|----------------------------------|---------------------|-------------------------------------------------------|
| MARK                             | MEMBER SIZE         | COMMENTS                                              |
| Columns                          |                     |                                                       |
| SC1                              | 100SHS(5)           | 3 Coat Protective Coating (min. 15y Warranty)         |
|                                  |                     |                                                       |
| Floor Beams                      |                     |                                                       |
| FB1                              | 410UB53.7           | Pre-Primed                                            |
| FB2                              | 250UB25.7           | Pre-Primed                                            |
| FB3                              | 250PFC              | Pre-Primed (Clad outside of beam with 250x45 F timber |
| FB4                              | 250UB31.4           | Pre-Primed                                            |
| FB5                              | 250UB37.3           | Pre-Primed                                            |
| Roof Beams                       |                     |                                                       |
| RB2                              | 200UB21.0           | Pre-Primed. Supported by timber frame (others)        |
|                                  |                     |                                                       |
| Bracing                          |                     | 1                                                     |
| B1                               | 8mm Stainless Cable | Tensioned Cross Bracing                               |
|                                  |                     |                                                       |
|                                  |                     |                                                       |

| STRUCTURAL TIMBER MEMBER SCHEDULE |                     |                                         |
|-----------------------------------|---------------------|-----------------------------------------|
| MARK                              | MEMBER SIZE         | COMMENTS                                |
| Columns                           |                     |                                         |
|                                   |                     |                                         |
|                                   |                     |                                         |
|                                   |                     |                                         |
| Floor Joints                      |                     |                                         |
| TFJ1                              | 250x45 LVL          | @ 600 c-c                               |
| TFJ2                              | 230x45 LVL          | @ 600 c-c                               |
| TFJ3                              | 250x45 LVL          | @ 450 c-c                               |
|                                   |                     |                                         |
|                                   |                     |                                         |
| Floor Beams                       |                     | ·                                       |
| TFB1                              | 2 x 250x45 LVL      | Bolt Along Length @ Third Intervals     |
|                                   |                     |                                         |
| Roof Beams                        | -<br>-              |                                         |
| TRB1                              | 2 x 200x50 HW       | Sandwich 5mm steel plate (req. protecti |
| TRB2                              | 2 x 200x45 LVL      | Sandwich 5mm steel plate                |
| Bracing                           |                     |                                         |
| Brace Strue                       | cture as per AS1684 |                                         |
|                                   |                     |                                         |