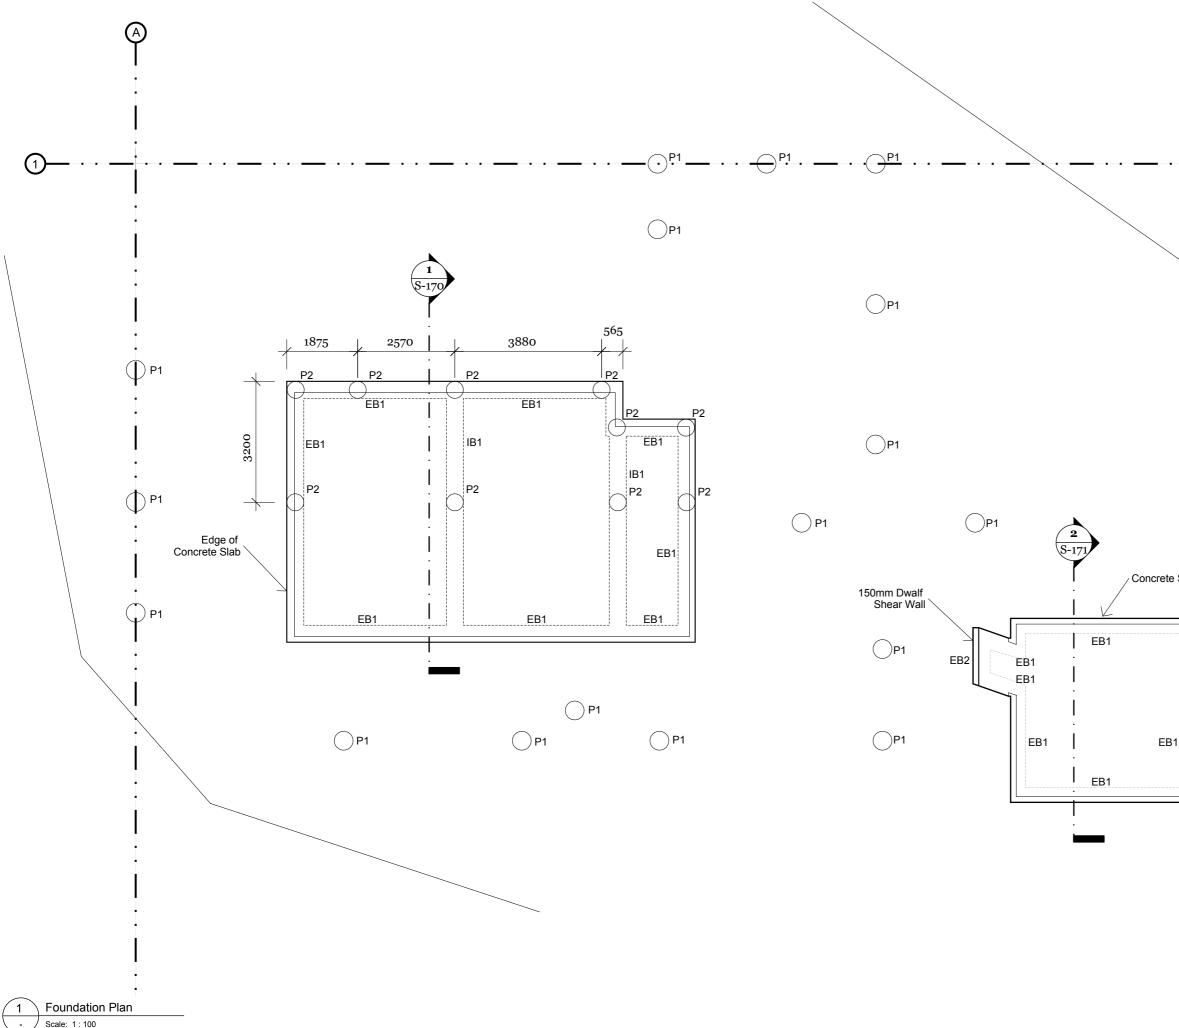

# Concrete Slab Edge

PROJECT Tree House

LOCATION

# PROJECT NUMBER

| REVISION | DRAWN BY | 18. <b>097.1</b> 4 |
|----------|----------|--------------------|
| #        | ##       | ##.##.##           |
| #        | ##       | ##.##.##           |
| #        | ##       | ##.##.##           |
| #        | ##       | ##.##.##           |
| #        | ##       | ##.##.##           |
| #        | ##       | ##.##.##           |
| #        | ##       | ##.##.##           |
|          |          |                    |

For Construction

DESCRIPTION Foundation MARKING Plan

**S-100** 

PAGE SCALE 1:100

Scale: 1:100

Designer/Project Manager Redson Group Pty. Ltd. trading as 'Progenia' 23 Georgina Ave Keiraville, NSW 2500 Tel: +61 405 025 597 A.B.N 21 158 799 663