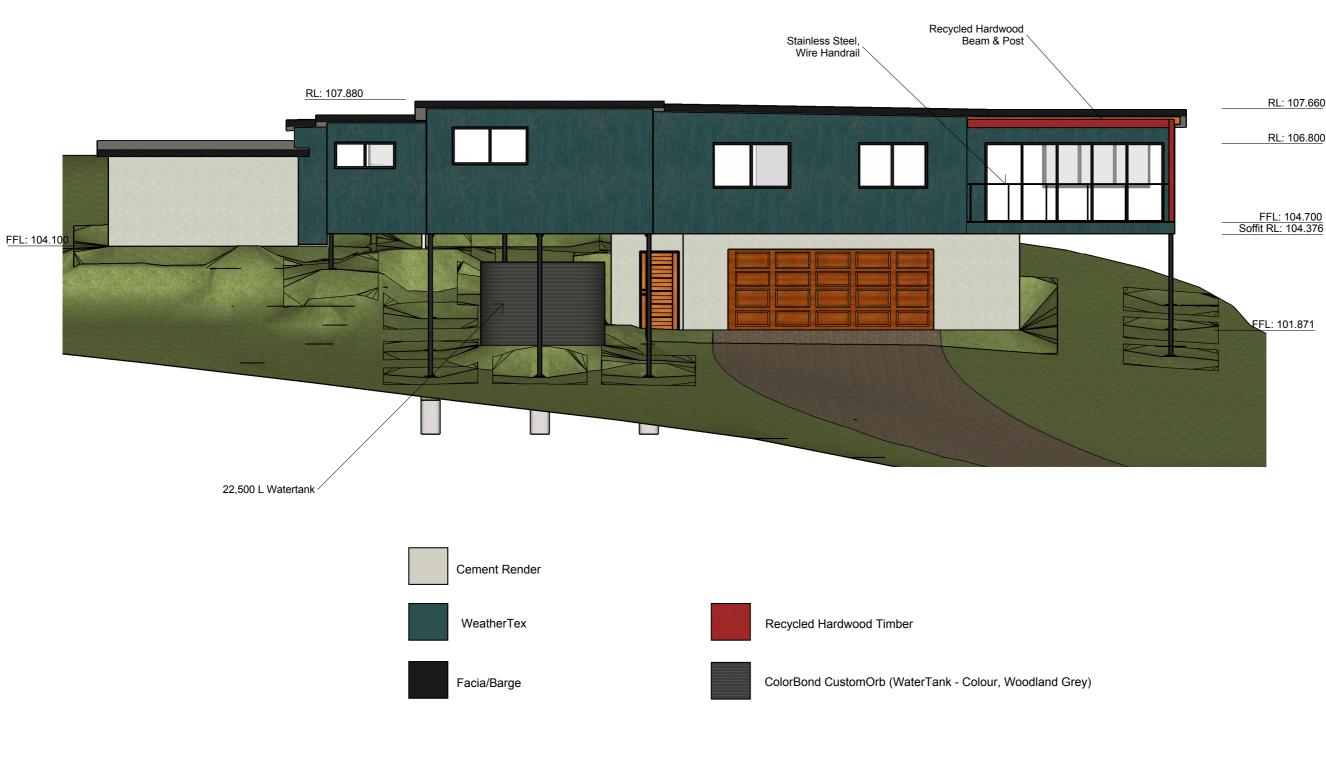

RL: 107.660

RL: 106.800

NOTES Do not scale drawings. Use figured dimensions only. Check and verify levels and dimensions on site prior to commencement of any work, the preparation of shop drawings or the fabrication of components.

This drawing is the copyright of Redson Group Pty. Ltd. (Progenia) and is protected under the Copy Right Act 1968. Do not alter, reduce or transmit in any form or by any means without the express permission of Redson Group Pty. Ltd. (Progenia).

CLIENT

PROJECT Tree House

LOCATION

# PROJECT NUMBER

| REVISION | DRAMEN BY | 07 <b>PM</b> |
|----------|-----------|--------------|
| 2        | SR        | 13.05.14     |
| -3       | SR        | 23.09.14     |
| 5<br>#   | ##        | ##.##.##     |
| #        | ##        | ##.##.##     |
| #        | ##        | ##.##.##     |
| #        | ##        | ##.##.##     |
| #        | ##        | ##.##.##     |
| "        |           |              |

For Construction

DESCRIPTION North Elevation

PAGE SCALE 1:100