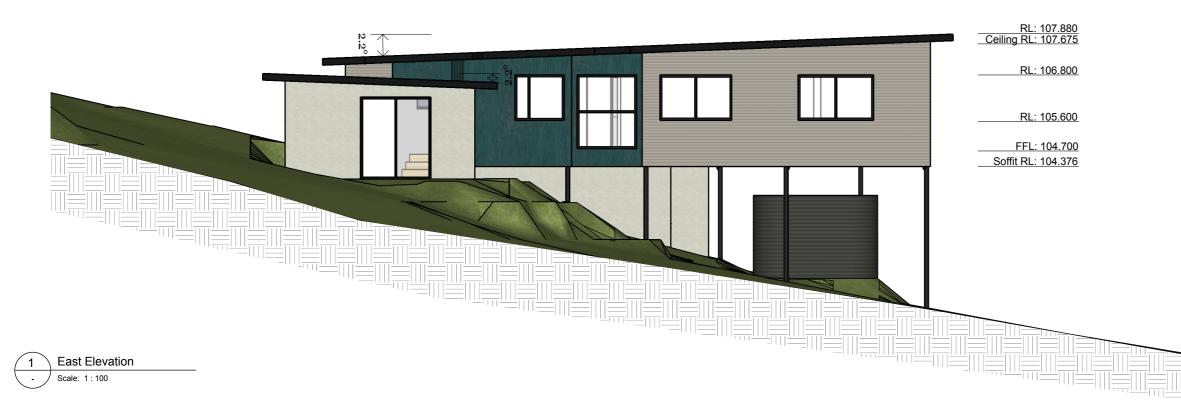

For Construction

**DESCRIPTION** East & West Elevation

PAGE SCALE 1:100

|          | _ |
|----------|---|
|          |   |
|          |   |
| =    === |   |
|          |   |
|          |   |
|          |   |
|          |   |
|          |   |
|          |   |
|          |   |